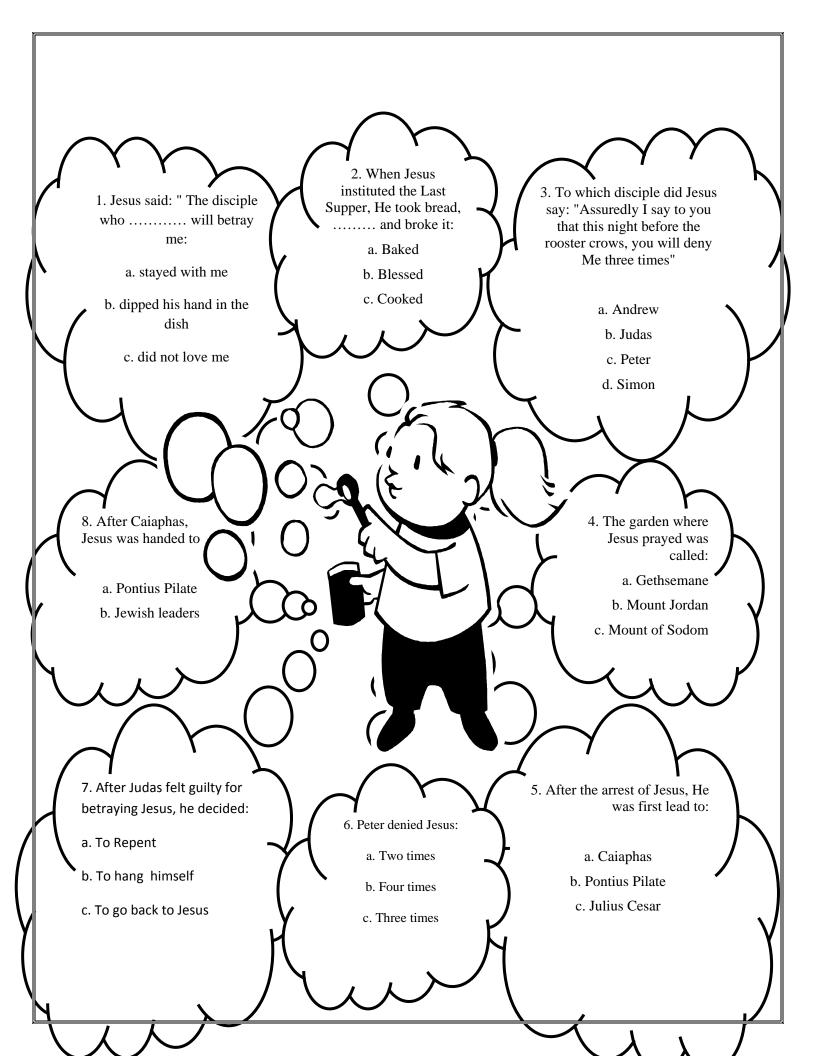

## **WEEK 11**

| DAY   | Verses to be | What these verses are about      | Verse of the day                       |
|-------|--------------|----------------------------------|----------------------------------------|
|       | read         |                                  | Please write your favourite verse here |
| Day 1 | Matthew      | + Jesus celebrates Passover with |                                        |
|       | 26:17- 26:25 | his disciples                    |                                        |
| Day 2 | Matthew      | + Jesus institutes the Lord's    |                                        |
|       | 26:26- 26:35 | Supper                           |                                        |
|       |              | + Jesus predicts Peter's denial  |                                        |
| Day 3 | Matthew      | + The Prayer in the Garden       |                                        |
|       | 26:36- 26:46 |                                  | φ.                                     |
| Day 4 | Matthew      | + Betrayal and Arrest in         |                                        |
|       | 26:47- 26:56 | Gethsmane                        |                                        |
| Day 5 | Matthew      | + Jesus faces the Jewish leaders |                                        |
|       | 26:57- 26:68 |                                  |                                        |
| Day 6 | Matthew      | + Peter denies Jesus and weeps   |                                        |
|       | 26:69- 27:2  | bitterly                         |                                        |
|       |              | + Jesus handed over to Pontius   |                                        |
|       |              | Pilate                           |                                        |
| Day 7 | Matthew      | + Judas feels guilty             |                                        |
|       | 27:3- 27:10  |                                  |                                        |