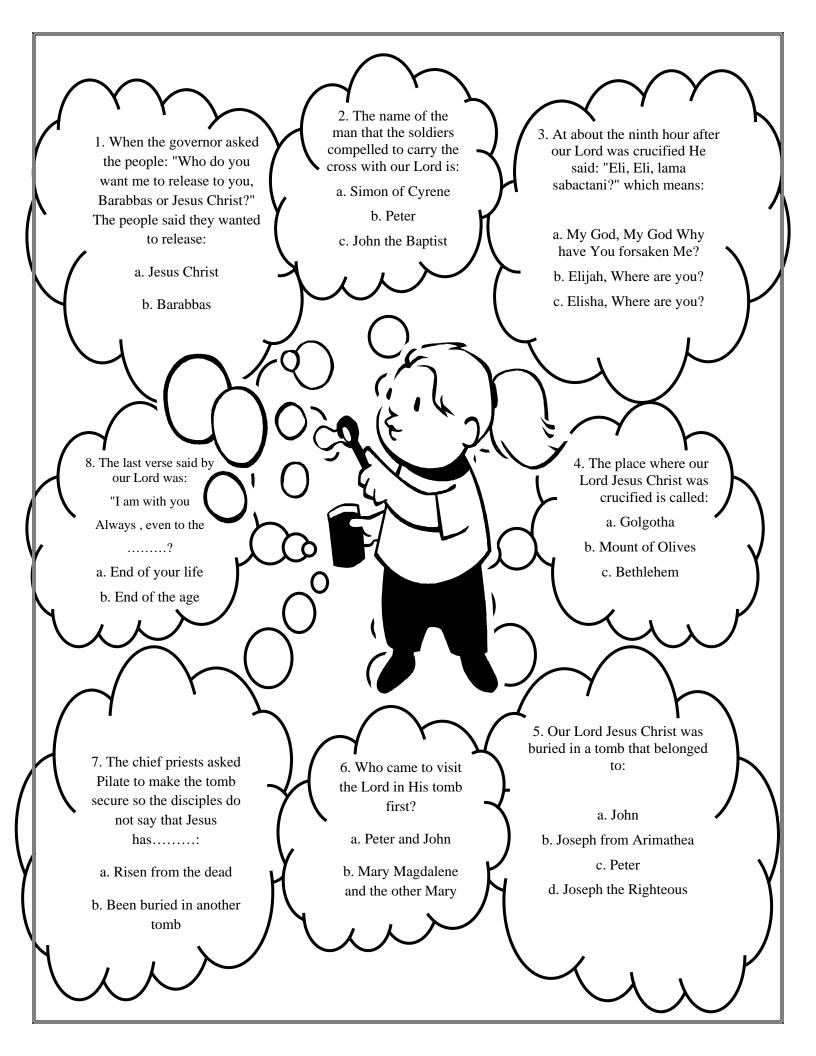

## **WEEK 12**

| DAY Verses to be What these verses are about Verse of the day |               |                                                             |                                                            |  |
|---------------------------------------------------------------|---------------|-------------------------------------------------------------|------------------------------------------------------------|--|
| DAT                                                           | read          |                                                             | Verse of the day<br>Please write your favourite verse here |  |
| Day 1                                                         | Matthew       | + Jesus faces Pilate                                        |                                                            |  |
|                                                               | 27:11- 27:26  | <ul> <li>+ Jesus takes the place of<br/>Barabbas</li> </ul> |                                                            |  |
| Day 2                                                         | Matthew       | + The soldiers mock Jesus                                   |                                                            |  |
|                                                               | 27:27-27:37   | + Jesus on the cross                                        |                                                            |  |
| Day 3                                                         | Matthew       | + Jesus on the cross ( Continued)                           |                                                            |  |
|                                                               | 27:38- 27:46  |                                                             |                                                            |  |
| Day 4                                                         | Matthew       | + Jesus dies on the cross                                   |                                                            |  |
|                                                               | 27:47-27:56   |                                                             |                                                            |  |
| Day 5                                                         | Matthew       | + Jesus is buried in Joseph's tomb                          |                                                            |  |
|                                                               | 27:57-27:66   | + Pilate sets guards at the tomb                            |                                                            |  |
| Day 6                                                         | Matthew 28:1- | + He is Risen                                               |                                                            |  |
|                                                               | 28:10         | + The women worship the risen                               |                                                            |  |
|                                                               |               | Lord                                                        |                                                            |  |
| Day 7                                                         | Matthew       | + The soldiers are bribed                                   |                                                            |  |
| _                                                             | 28:11- 28:20  | + The disciples see Jesus after He                          |                                                            |  |
|                                                               |               | is risen                                                    |                                                            |  |