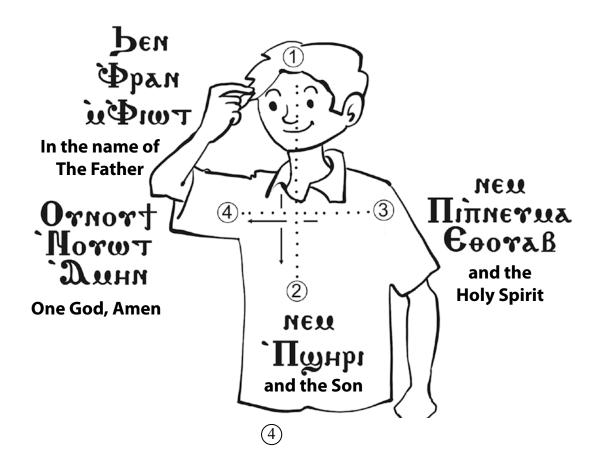

| à              | Head   | da do x           | Leg        |
|----------------|--------|-------------------|------------|
| <b>వే</b> శ్రీ | Neck   | τωιωπ             | My Father  |
| βαλ            | Eye    | танат             | My Mother  |
| pw             | Mouth  | пасон             | My Brother |
| nymx           | Ear    | TYCONI            | My Sister  |
| тнв            | Finger | †екклнсі <b>л</b> | The Church |
| xıx            | Hand   | πιογμβ            | The Priest |
| κελι           | Knee   |                   |            |