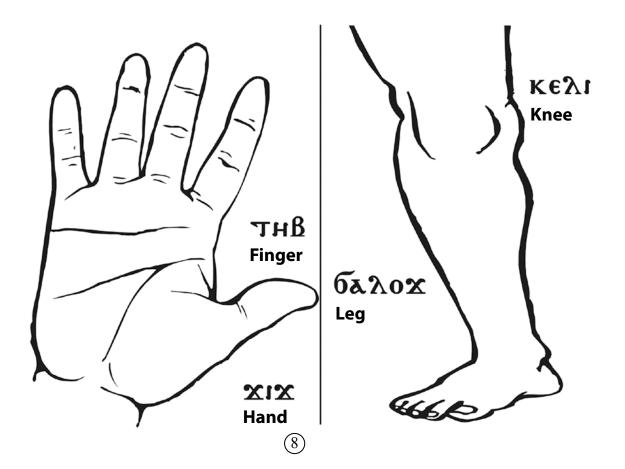

| à              | Head   | da do x           | Leg        |
|----------------|--------|-------------------|------------|
| <b>వే</b> శ్రీ | Neck   | τωιωπ             | My Father  |
| βαλ            | Eye    | танат             | My Mother  |
| pw             | Mouth  | пасон             | My Brother |
| nymx           | Ear    | TYCONI            | My Sister  |
| тнв            | Finger | †екклнсі <b>л</b> | The Church |
| xıx            | Hand   | πιογμβ            | The Priest |
| κελι           | Knee   |                   |            |