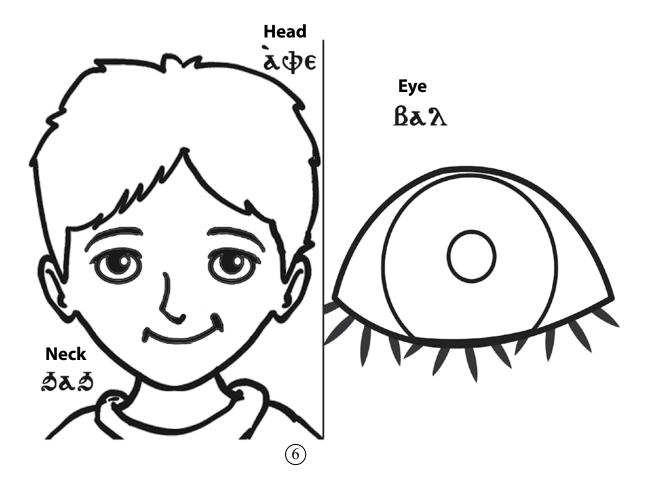

| à              | Head   | da do x           | Leg        |
|----------------|--------|-------------------|------------|
| <b>వే</b> శ్రీ | Neck   | τωιωπ             | My Father  |
| βαλ            | Eye    | танат             | My Mother  |
| pw             | Mouth  | пасон             | My Brother |
| nymx           | Ear    | TYCONI            | My Sister  |
| тнв            | Finger | †екклнсі <b>л</b> | The Church |
| xıx            | Hand   | πιογμβ            | The Priest |
| κελι           | Knee   |                   |            |