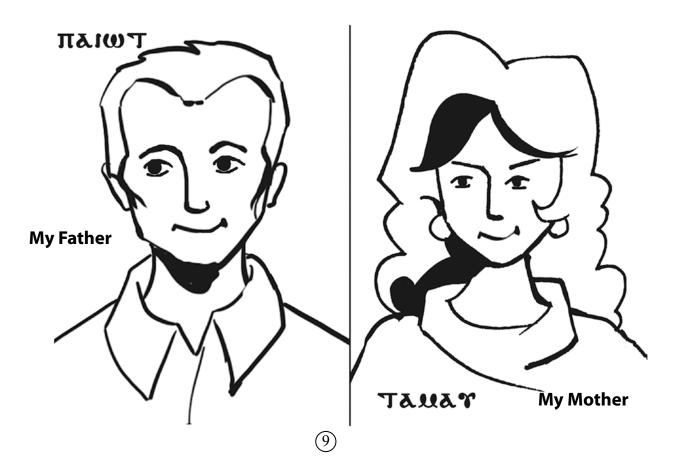

| à              | Head   | da do x           | Leg        |
|----------------|--------|-------------------|------------|
| <b>వే</b> శ్రీ | Neck   | τωιωπ             | My Father  |
| βαλ            | Eye    | танат             | My Mother  |
| pw             | Mouth  | пасон             | My Brother |
| nymx           | Ear    | TYCONI            | My Sister  |
| тнв            | Finger | †екклнсі <b>л</b> | The Church |
| xıx            | Hand   | πιογμβ            | The Priest |
| κελι           | Knee   |                   |            |