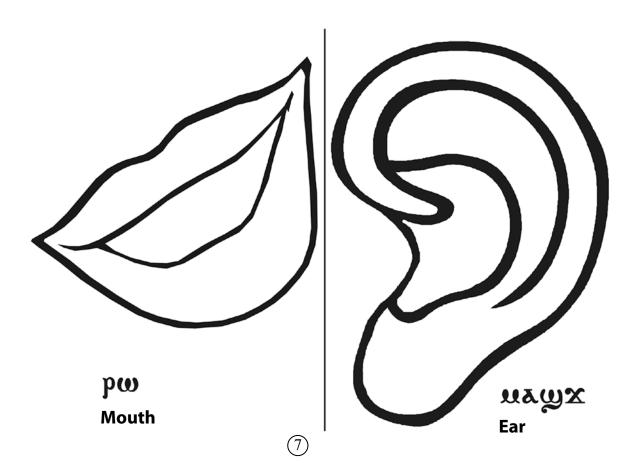

| à              | Head   | da do x           | Leg        |
|----------------|--------|-------------------|------------|
| <b>వే</b> శ్రీ | Neck   | τωιωπ             | My Father  |
| βαλ            | Eye    | танат             | My Mother  |
| pw             | Mouth  | пасон             | My Brother |
| nymx           | Ear    | TYCONI            | My Sister  |
| тнв            | Finger | †екклнсі <b>л</b> | The Church |
| xıx            | Hand   | πιογμβ            | The Priest |
| κελι           | Knee   |                   |            |